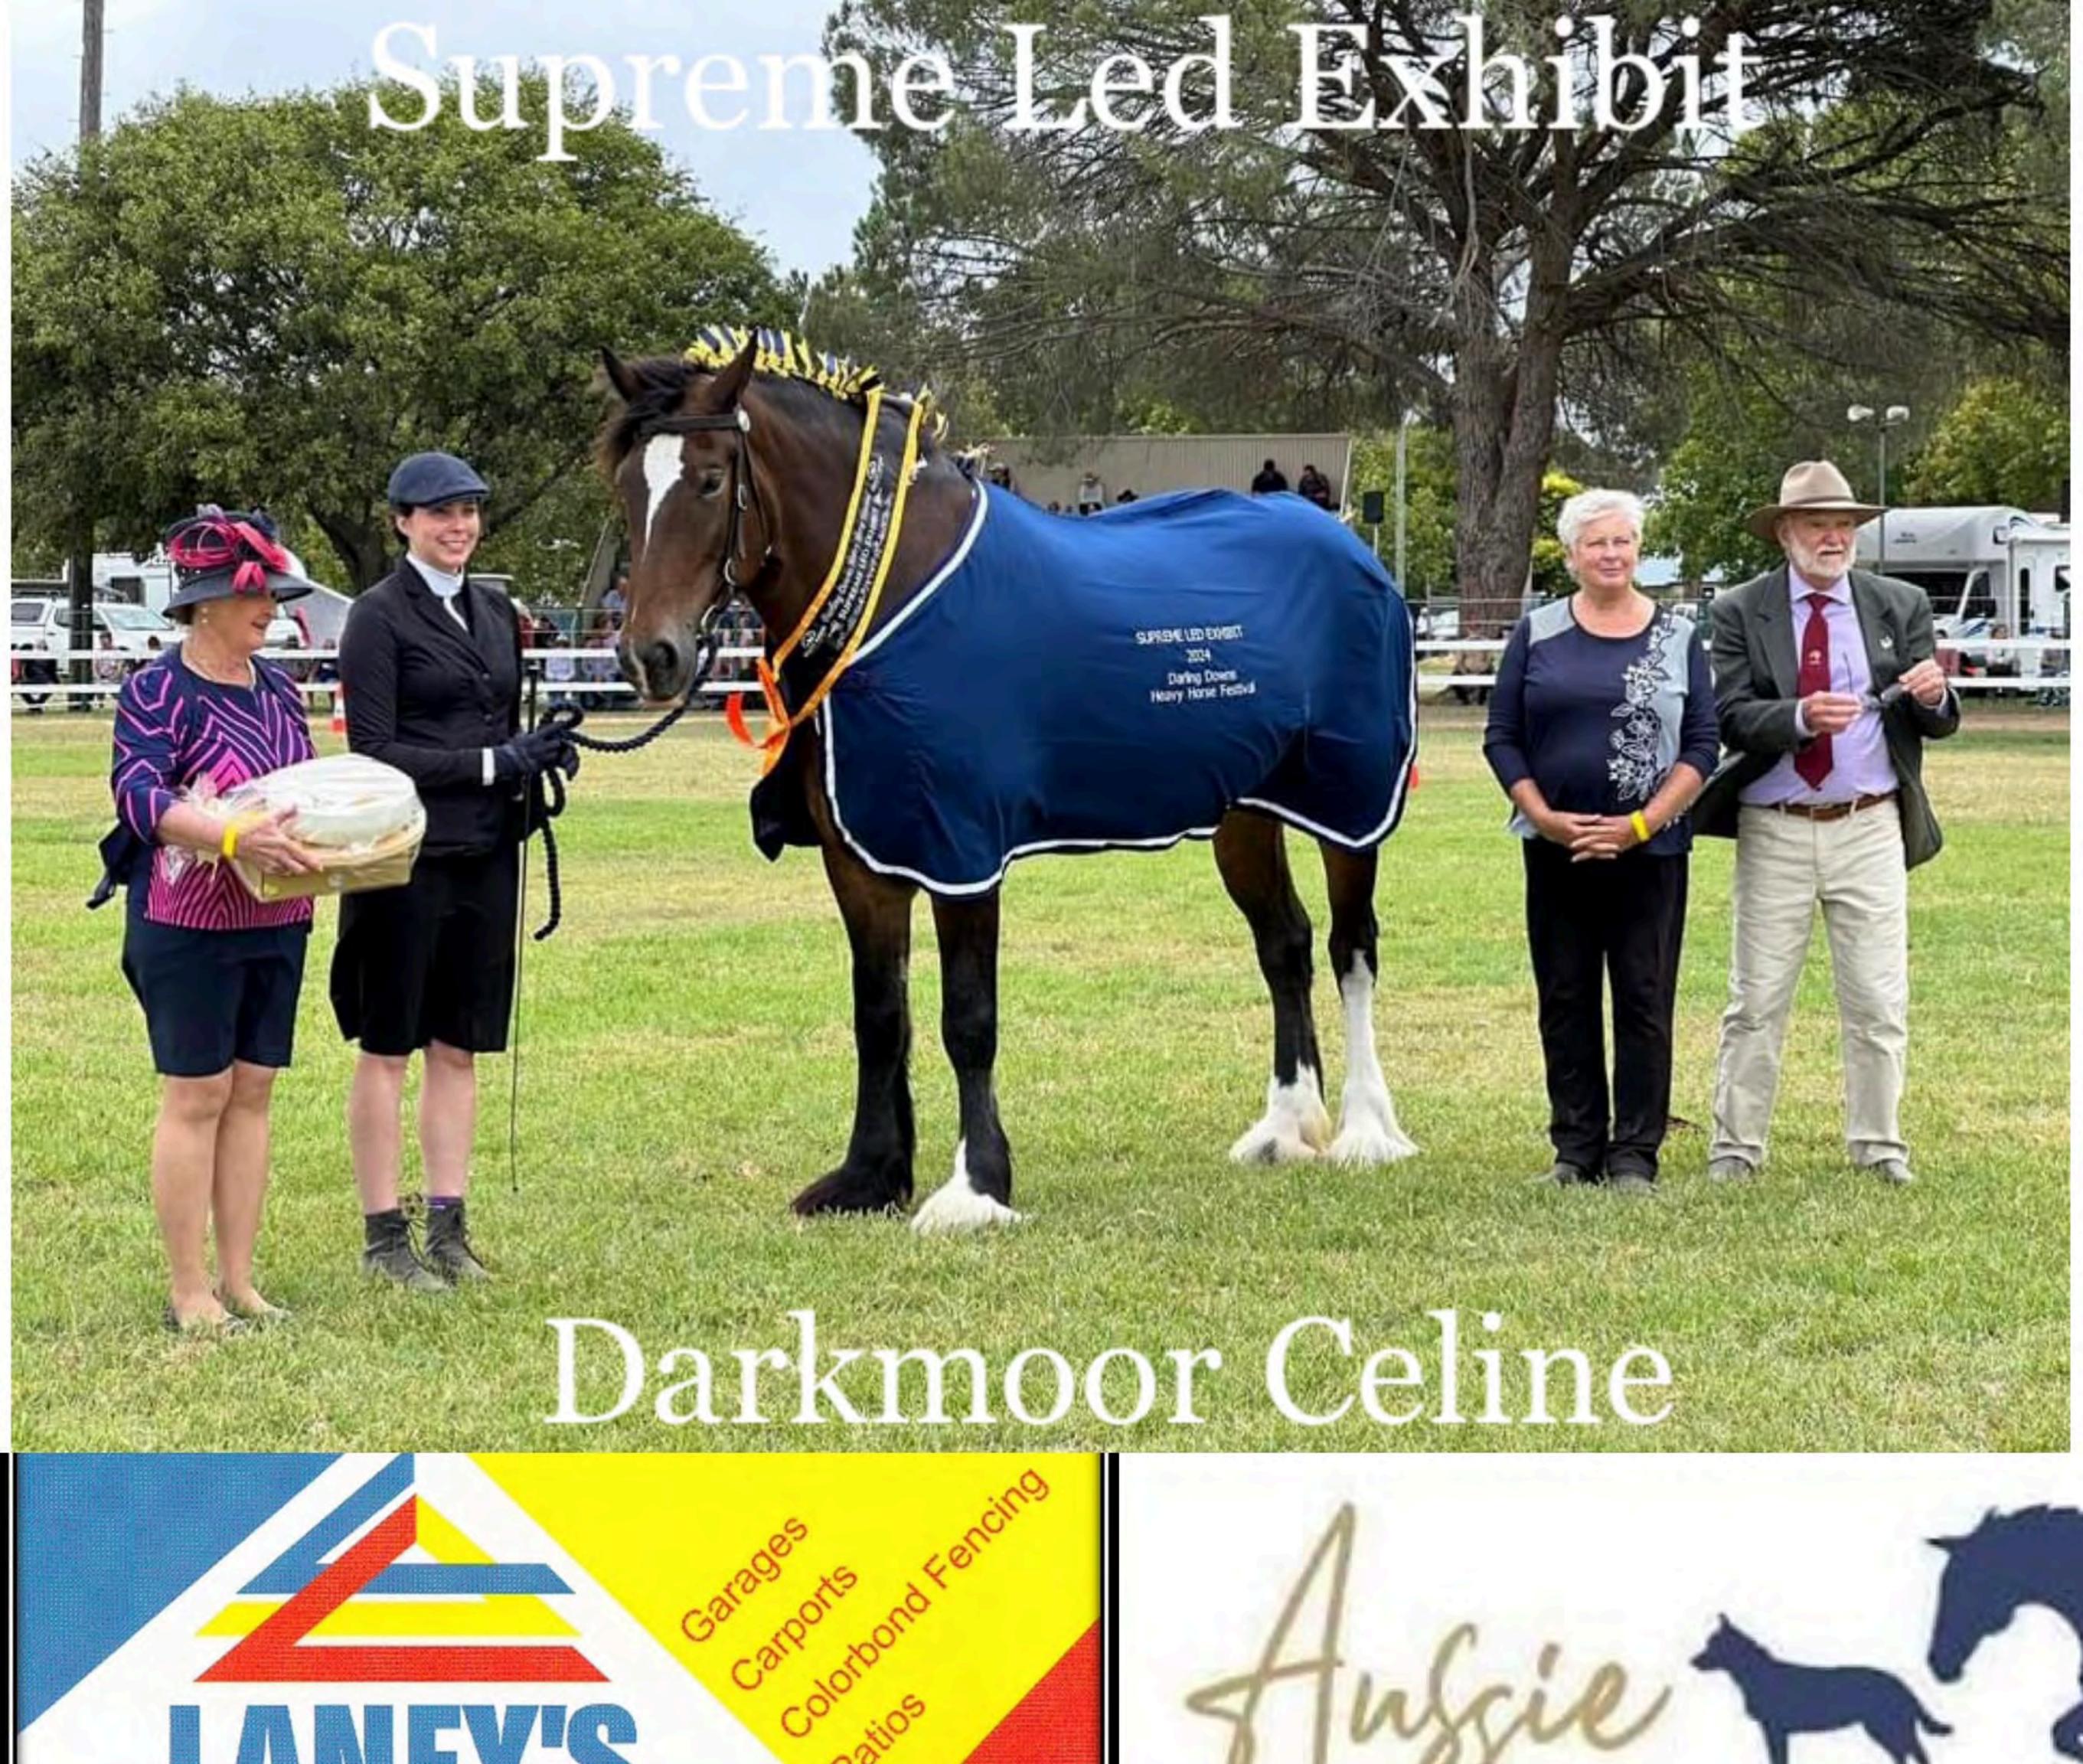

SH03 Shire Filly – Under 3 Years

1 120 Tullymore Viola Michael O'Hare

SH04 Shire Mare – 3 Years & Over

1 179 Darkmoor Celine Jessika Gordon

### CHAMPION SHIRE MARE OR FILLY

Darkmoor Celine Jessika Gordon

CHAMPION SHIRE GELDING

Glengallan The Mighty Franklin Kate Stewart

RESERVE CHAMPION SHIRE GELDING

Belleview Ashford Natalie McHugh

GRAND CHAMPION SHIRE

Darkmoor Celine Jessika Gordon

Draught Horses Judge: Ms Ann Gilbert