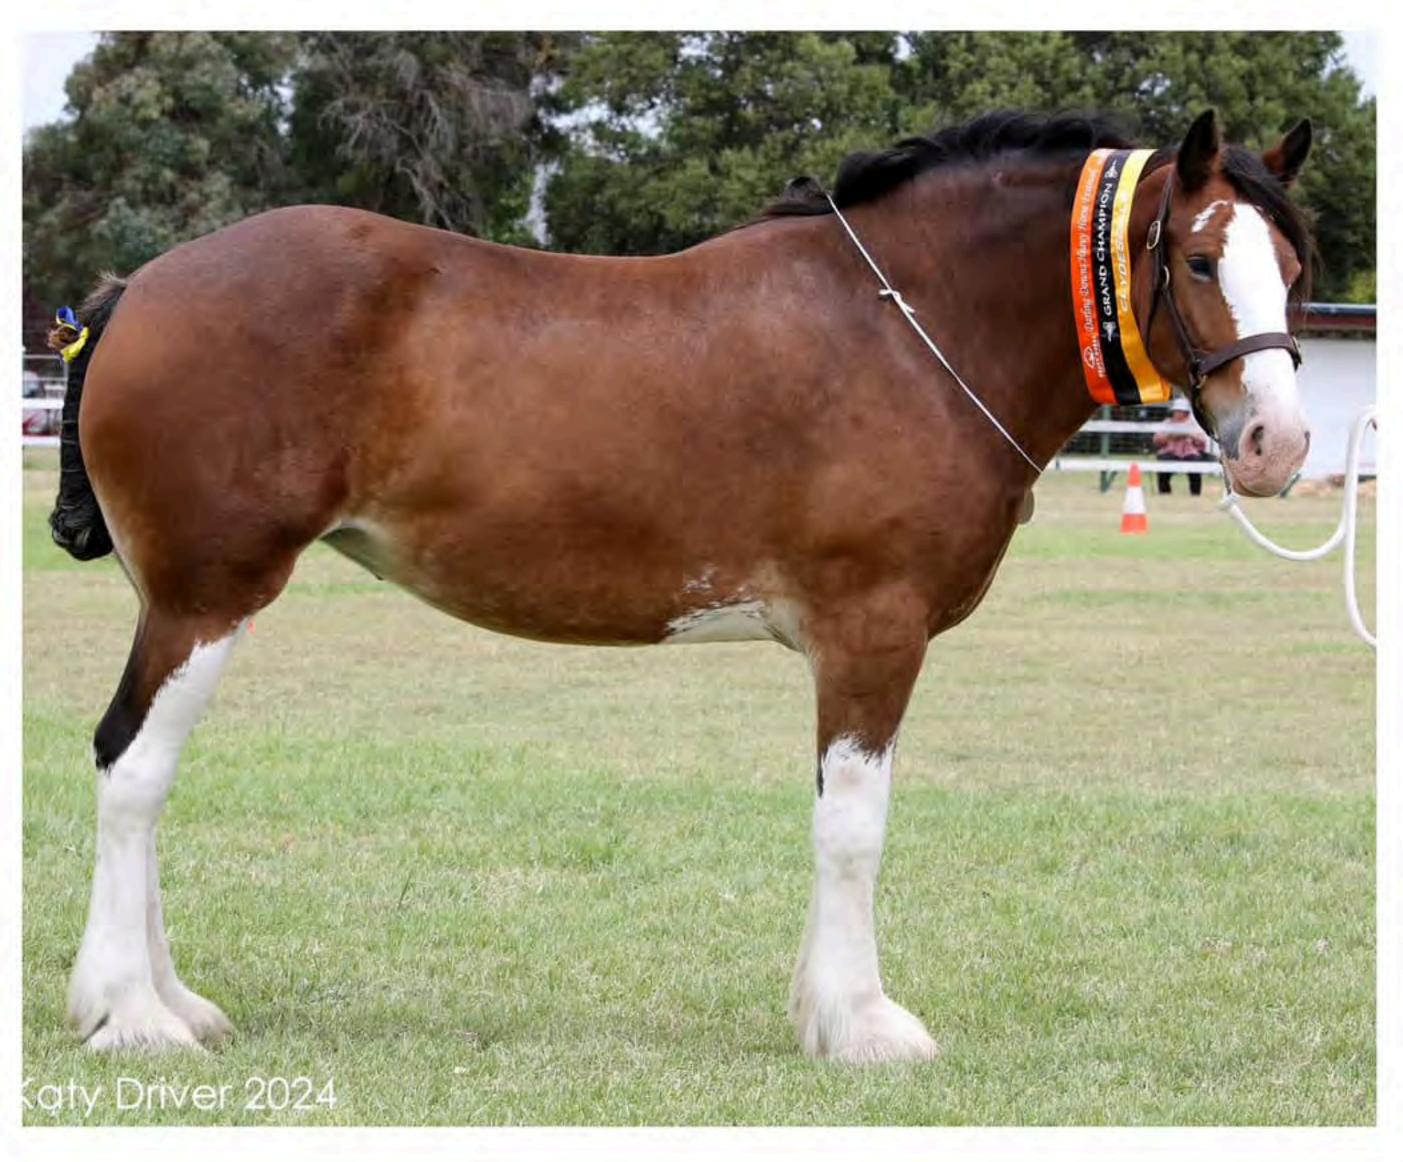

The Commonwealth Clydesdale Horse Society Aust. inc.





### Registered Clydesdales Judge: Mr Brian Eichmann

|        | Festival  |                                |                       |
|--------|-----------|--------------------------------|-----------------------|
| CL01   | Clydes    | dale Colt – Under 3 Years      |                       |
| 1      | 214       | KJ Patriot                     | Granadeb Park         |
| 2      | 173       | Duneske Discovery              | Stewart-Koster Family |
| 3      | 172       | Duneske Top Star               | Stewart-Koster Family |
| 4      | 219       | Carseldine Stargazer           | Neil Hall             |
| 5      | 191       | Shiralee Total Torque          | Lynda Murphy          |
| CL02   | Clydes    | dale Stallion – 3 Year