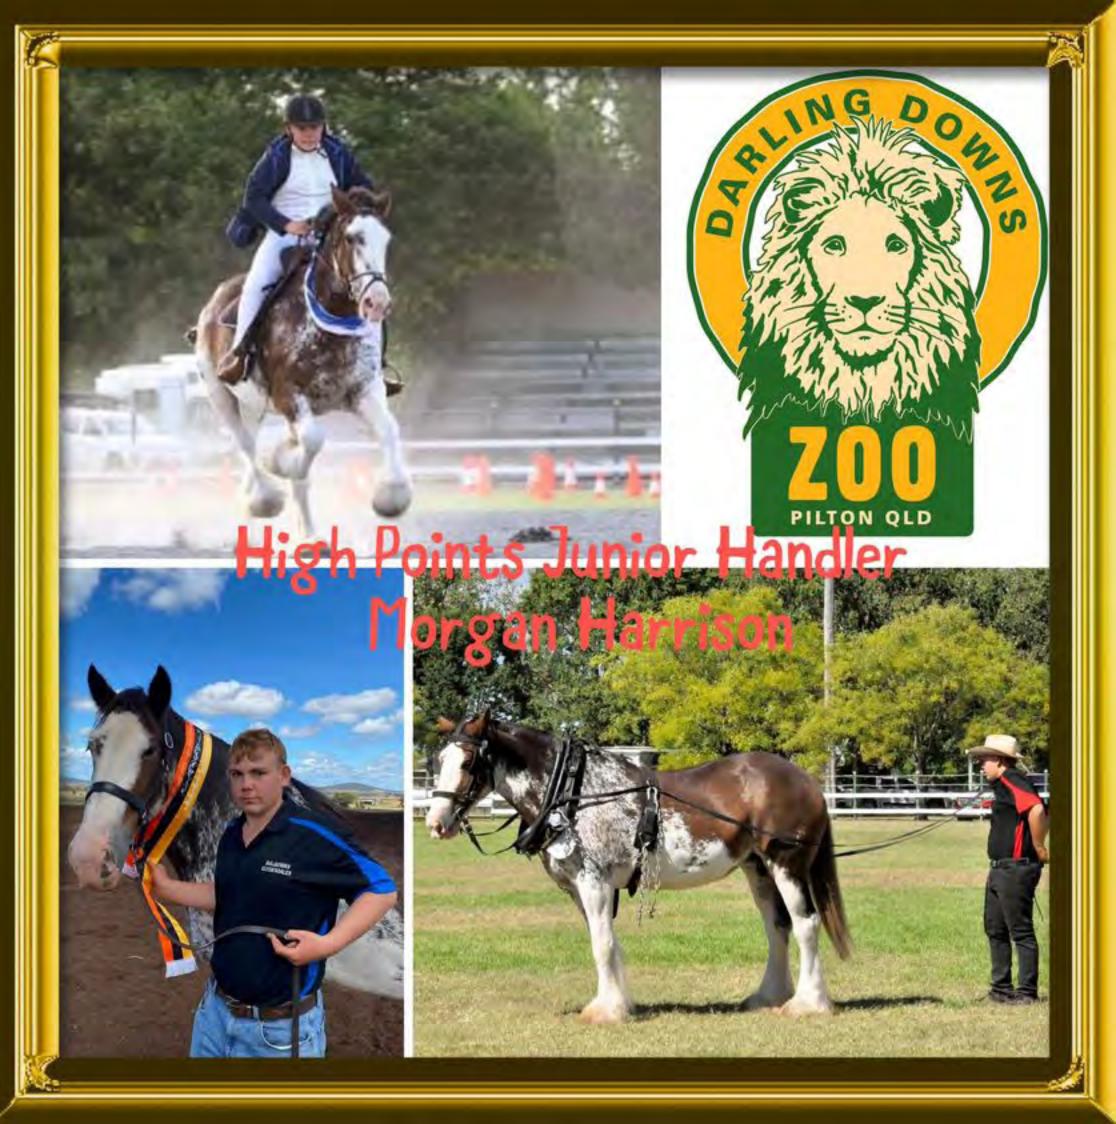

| LOO | 2   | Junior Led obstacle Course - C | Open to Juniors Under 18 |
|-----|-----|--------------------------------|--------------------------|
| 1   | 227 | Duneske Isabelle               | Azaylia Carr             |
| 2   | 57  | Balgowan Rumour                | Morgan Harrison          |
| 3   | 178 | Woodlands Park Maggle          | Matilda Brand            |
| 4   | 175 | Duneske Flash Beauty           | Jeorjia Carr             |
| 5   | 95  | Rainbows End Maverick          | Bridgette Buckley        |
| 6   | 217 | Gulliver                       | Amira Bryan              |

#### Working Horse Events Juniors

| WHI  |     | Junior Long Reining        |                          |
|------|-----|----------------------------|--------------------------|
| 1    | 175 | Duneske Flash Beauty       | Jeorgia Carr             |
| 2    | 251 | Cheeky                     | Ruby-Rose Bradford       |
| 3    | 227 | Duneske Isabelle           | Azaylia Carr             |
| 4    | 228 | Duneske Flash Pearl        | Bryce Howard             |
| 5    | 227 | Duneske Isabelle           | <b>Bridgette Buckley</b> |
| 6    | 57  | Balgowan Rumour            | Morgan Harrison          |
| WH12 | 2   | Junior Slide Obstacle Cour | se                       |
| 1    | 251 | Cheeky                     | Ruby-Rose Bradford       |
| 2    | 57  | Balgowan Rumour            | Morgan Harrison          |
|      |     |                            |                          |