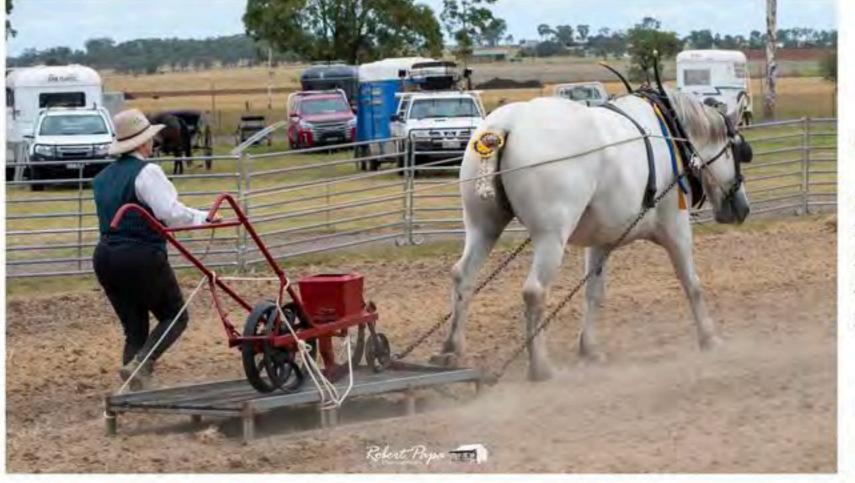

#### PL01 Soil Tilling Ag Implement Turnout Singles, Pairs or Multiples

| 1 | 230 & 231 | Bert & Barney     | Ben Sullivan    |
|---|-----------|-------------------|-----------------|
| 2 |           | Dave's Multiple   | Dave Martin     |
| 3 | 240       | Rocco             | Benjamin Martin |
| 4 | 184       | Cobigan Destinee  | Helen Perry     |
| 5 | 185       | Cobigan Cleopatra | Christine Perry |
|   |           |                   |                 |

HEAVY HORSE

Ploughing Judge: Mr Barry Schaefer

| PL01 |       | Soll' | Tilling Ag Implement T | urnout          |
|------|-------|-------|------------------------|-----------------|
|      |       | Singl | es, Pairs or Multiples |                 |
| 1    | 230 & | 231   | Bert & Barney          | Ben Sullivan    |
| 2    |       |       | Dave's Multiple        | Dave Martin     |
| 3    | 240   |       | Rocco                  | Benjamin Martin |
| 4    | 184   |       | Cobigan Destinee       | Helen Perry     |
| 5    | 185   |       | Cobigan Cleopatra      | Christine Perry |
| PL02 |       | Begi  | nners Plough           | No Entries      |
| PL03 |       | Mou   | Idboard Ploughing - S  | ingle           |
| 1    | 239   | Jenn  | ah                     | Dave Martin     |
| 2    | 230   | Bert  |                        | Ben Sullivan    |
| 3    | 238   | lade  |                        | Michael Martin  |
| PL04 |       | 2-Pe  | rson Mouldboard Plou   | ghing - Single  |
| 1    | 239   | Jenn  | ah                     | Dave Martin     |
| 2    | 238   | Jade  |                        | Michael Martin  |
| 3    | 230   | Bert  |                        | Ben Sullivan    |
| PL05 |       | Mou   | Idboard Ploughing - P  | airs            |
| 1    |       | Dave  | 's Pair                | Dave Martin     |
|      |       |       |                        |                 |