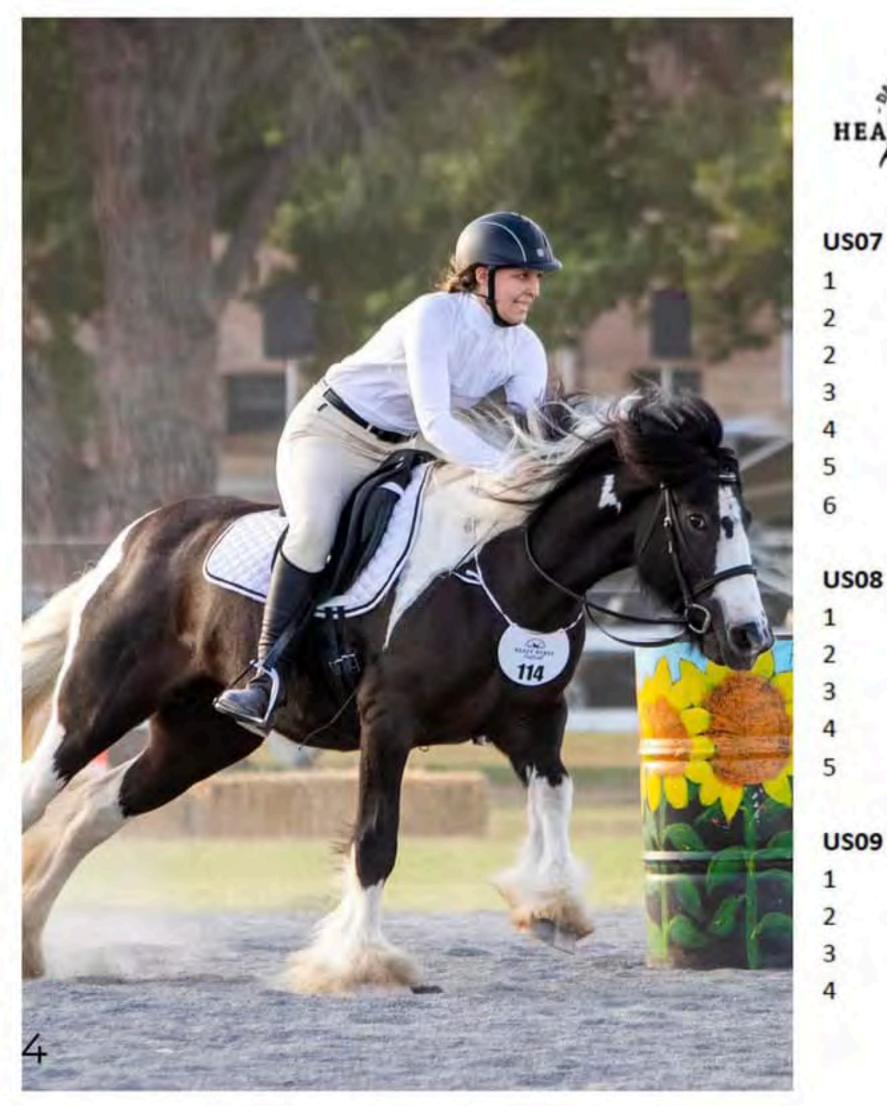

#### **Barrel Racing**

Adult Barrel Race 18 Years & Over

| 1    | 114 | Brightwater Thistle            | Viarna Odgaard     |
|------|-----|--------------------------------|--------------------|
| 2    | 208 | Dale Valley Merlin             | Samara Cassidy     |
| 2    | 216 | Chocolyn Gwendoline            | Jenny Kunde        |
| 3    | 196 | Colby's "Little" Nyx           | Amanda Challen     |
| 4    | 245 | Montana                        | John Polzin        |
| 5    | 170 | Wattlelane Truffles            | Michelle Passeri   |
| 6    | 76  | Glengallan The Mighty Franklin | Kate Stewart       |
| US08 |     | Junior Barrel Race - Under 18  |                    |
| 1    | 57  | Balgowan Rumour                | Morgan Harrison    |
| 2    | 178 | Woodlands Park Maggie          | Matilda Brand      |
| 3    | 76  | Glengallan The Mighty Franklin | Juliette Gegg      |
| 4    | 11  | Glengallan Juliet              | Tahlia Hebbes      |
| 5    | 189 | Arabec Mythbuster              | Charlotte Bright   |
| US09 |     | Partbred Barrel Race           |                    |
| 1    | 109 | Caboonbah Calamity Jane        | Elizabeth Woodward |
| 2    | 87  | Van Mad Da Bodacious           | Maddison Giess     |
| 3    | 217 | Gulliver                       | Amira Bryan        |
| 4    | 221 | Caboonbah Heaven's Gift        | Cassidy Bowman     |
|      |     |                                |                    |